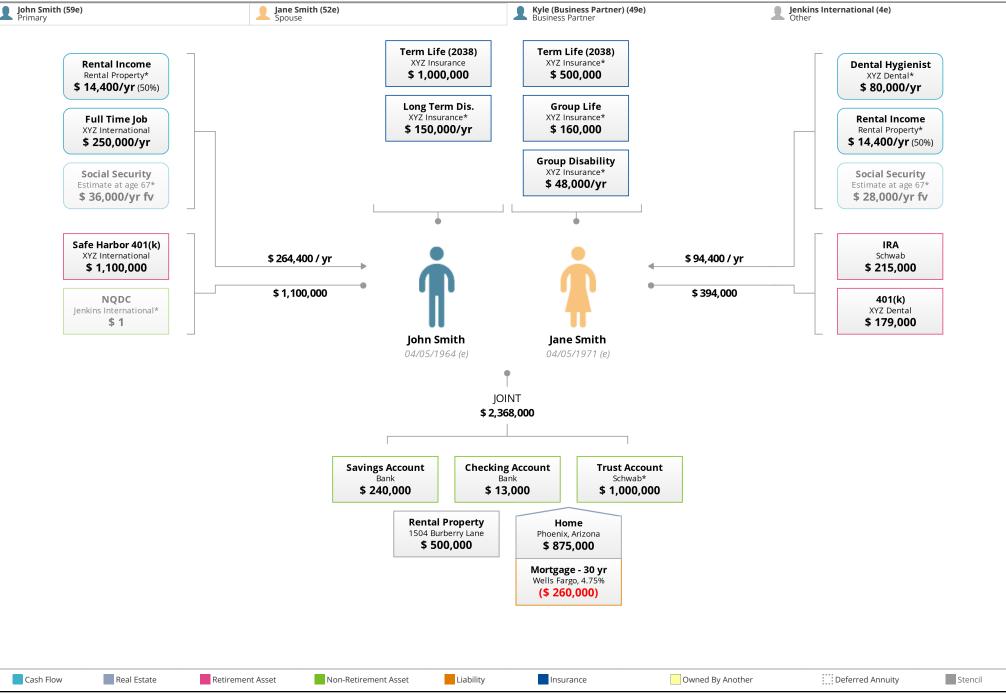

Lead Advisor: Adam Harding

This page summarizes certain Know Your Client (KYC) data you have provided to us during the fact finding process. Accounts and/or assets marked with a \* have not been offered, sold and/or serviced by Harding Wealth, or its subsidiaries or affiliates. Valuations of certain assets such as real estate or personal property are based on estimates provided by you, and Harding Wealth makes no representations as to their value. This is not an official record of your assets or any account and/or contract, and it is provided for your convenience and information only. If there is a discrepancy between any of the information herein and the official records of your assets. Harding Wealth makes no representation that the data presented herein, or in any other statement, is accurate. Please verify this data and advise us of any inaccuracies. Harding Wealth will not monitor or provide service regarding non-managed assets. All Rights Reserved (c) ~~2023~~ - Asset-Map(r) Holdings, Inc. Advisory services offered through Harding Wealth, a Registered Investment Advisor.